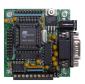

MINI-MAX/51-C2 is a powerful, yet easy-to-use microcomputer system based on the latest generation of flash-based 8051 micro-controllers from ATMEL.

MINI-MAX/51-C2 is fully assembled and ready to use out of the box. MINI-MAX/51-C2 has 64K of flash memory that can store thousands of lines of BASIC, C or 8051 Assembly language programs. Program execution speeds reach over 2 million instructions per second. Programs are downloaded into the MINI-MAX/51 with a personal computer through the RS232 serial (COM) port. Downloads typically take only few seconds.

## MINI-MAX/51-C2 Board Features:

- ATMEL AT89C51ED2 micro-controller
- 64K Flash program memory, 1792 bytes Expanded RAM (XRAM)
- 512-byte serial EEPROM (Optional up to 128Kbyte EEPROM)
- 2K Bytes of data EEPROM
- RS232 Serial Port
- 32 Digital Input/Output Lines
- 5-Channel 10-Bit Analog/Digital Converter (ADC)
- LCD, keypad and expansion connectors
- In-system programming/debugging
- Powerful yet affordable development software options include Micro-IDE, Micro C Compiler, BASCOM51 BASIC Compiler, serial loader, simulator and debugger.
- Unregulated 6-12 Volts DC operation.
- 22.1184 MHz clock speed.
- Technical Manual and Circuit schematics are provided.
- 6 Volts DC Adapter, serial cable and serial downloader included.
- 8051 Training Kit based on MINI-MAX/51-C2 is available.