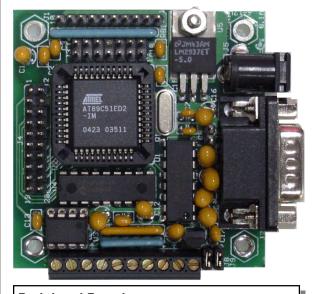

## MINI-MAX/51-C2

8051 Compatible Micro-controller System

The 8051 micro-controller, first Introduced by Intel, is the most popular micro-controller in use today with applications ranging from industrial, medical, home automation to automotive.

MINI-MAX/51-C2 is a powerful, yet easy-to-use microcomputer system based on the latest generation of flash-based 8051 micro-controllers from ATMEL.

MINI-MAX/51-C2 is fully assembled and ready to use out of the box. MINI-MAX/51-C2 has 64K of flash memory that can store thousands of lines of BASIC, C or 8051 Assembly language programs. Program execution speeds reach over 2 million instructions per second. Programs are downloaded into the MINI-MAX/51 with a personal computer through the RS232 serial (COM) port. Downloads typically take only few seconds.

## MINI-MAX/51-C2 Board Features:

- ATMEL AT89C51ED2 micro-controller
- 64K Flash program memory, 1792 bytes Expanded RAM (XRAM)
- 512-byte serial EEPROM (Optional up to 128Kbyte EEPROM)
- 2K Bytes of data EEPROM
- RS232 Serial Port
- 32 Digital Input/Output Lines
- 5-Channel 10-Bit Analog/Digital Converter (ADC)
- LCD, keypad and expansion connectors
- In-system programming/debugging
- Powerful yet affordable development software options include Micro-IDE, Micro C Compiler, BASCOM51 BASIC Compiler, serial loader, simulator and debugger.
- Unregulated 6-12 Volts DC operation.
- 22.1184 MHz clock speed.
- Technical Manual and Circuit schematics are provided.
- 6 Volts DC Adapter, serial cable and serial downloader included.
- 8051 Training Kit based on MINI-MAX/51-C2 is available.