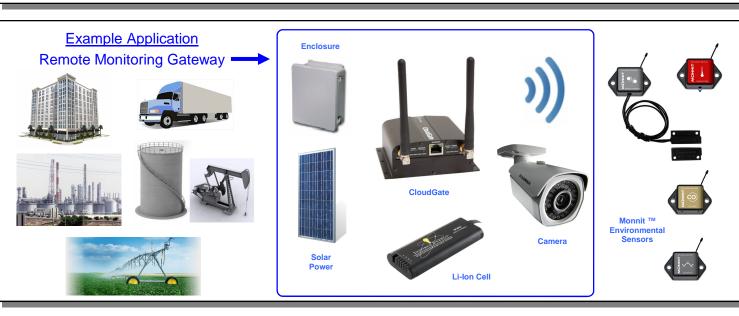

#### Target Applications:

- Oil and Gas Monitoring
- Irrigation
- Generator Set Monitoring
- Energy Monitoring
- Utility Meter Remote Monitoring
- Factory Automation
- Vibration Monitoring
- Sensor Networks
- Medical Devices
- Asset Tracking