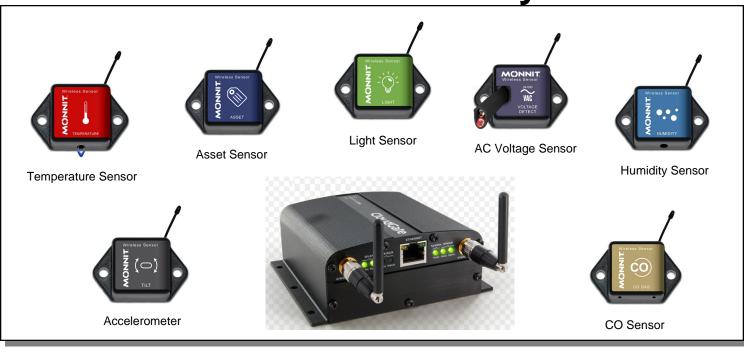

#### 900MT Features:

- Monnit<sup>™</sup> RFSC Wireless Module
- Temperature Range: -30° to 70°Celsius
- One Reverse SMA (male) connector for antenna
- Use with stub antenna or extender cable
- Powers from CloudGate
- Low power consumption: Under 100mA
- Power on/off under software control
- Uses FCC Certified module from Monnit™

#### Software:

- BiPOM Developer Image for CloudGate
- Collects data from sensor network
- Pushes data to iMonnit<sup>™</sup>, BiPOM Portal or customer's own portal based on period and alarms