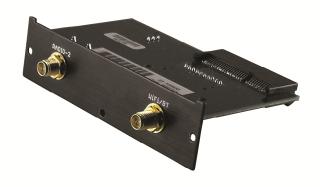

#### 900MT Features:

- Monnit<sup>™</sup> RFSC Wireless Module
- Temperature Range: -30° to 70°Celsius
- One Reverse SMA (male) connector for antenna
- Use with stub antenna or extender cable
- Powers from CloudGate
- Low power consumption: Under 100mA
- Power on/off under software control
- Uses FCC Certified module from Monnit™

### **Ordering Information:**

- CG9104-900MT peripheral board with Monnit™ module
- CG9104-900MT-SK includes CloudGate, antennas, adapter and peripheral board with Monnit™ module