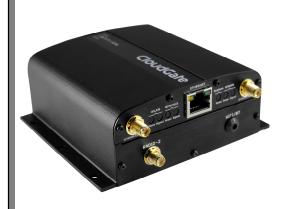

#### **CloudGate Base Unit Features:**

- Fast Cortex processor
- Linux OpenWRT development platform
- CloudGate Universe Provisioning server
- 10/100 Mbps RJ45 Ethernet Connector
- Global Positioning System (GPS)
- Optional Wi-Fi Card available
- Dual Expansion card slots
- Case size: 115 mm x 105 mm x 45 mm
- Temperature Range: -30° to 70°Celsius
- Certification: CE/FCC/IC

#### 900MT Features:

- Monnit<sup>™</sup> RFSC Wireless Module
- Temperature Range: -30° to 70°Celsius
- One Reverse SMA (male) connector for antenna
- Use with stub antenna or extender cable
- Powers from CloudGate
- Low power consumption: Under 100mA
- Power on/off under software control
- Uses FCC Certified module from Monnit™