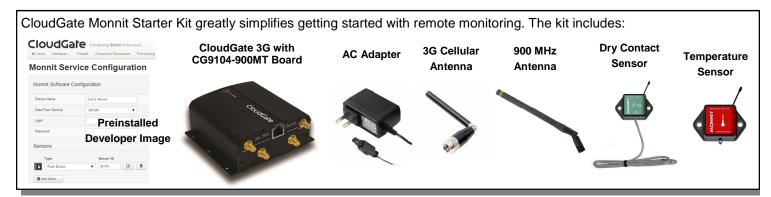

## **CloudGate Monnit** <sup>™</sup> Starter Kit

### **Ordering Information:**

- CG9104-900MT peripheral board with Monnit™ module
- CG9104-900MT-SK includes CloudGate, antennas, adapter and peripheral board with Monnit™ module