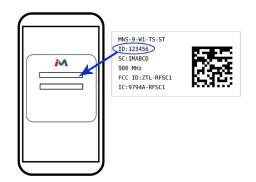

## Simple Setup

Use the QR code to the right of the image to download the iMonnit app. Alternatively, you can search for "iMonnit" in Google Play or the Apple Store.

Follow the in-app instructions to add devices to your account.