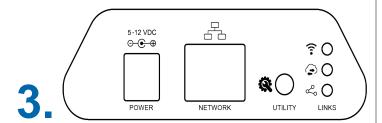

Connect the antenna and ethernet cord. Then attach the power cord to your Ethernet Gateway 4. All lights should turn green.

Insert batteries or use the switch to power on the wireless sensors.

**5**.

iMonnit is the easy way to view your sensor data and customize your sensor settings in the app or online at <u>imonnit.com</u>.