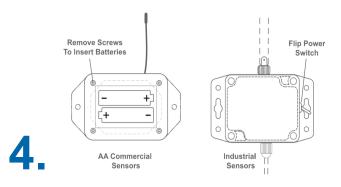

Connect the antenna and ethernet cord. Then attach the power cord to your Ethernet Gateway 4. All lights should turn green.

Insert batteries or use the switch to power on the wireless sensors.

**5**.

iMonnit is the easy way to view your sensor data and customize your sensor settings in the app or online at <u>imonnit.com</u>.