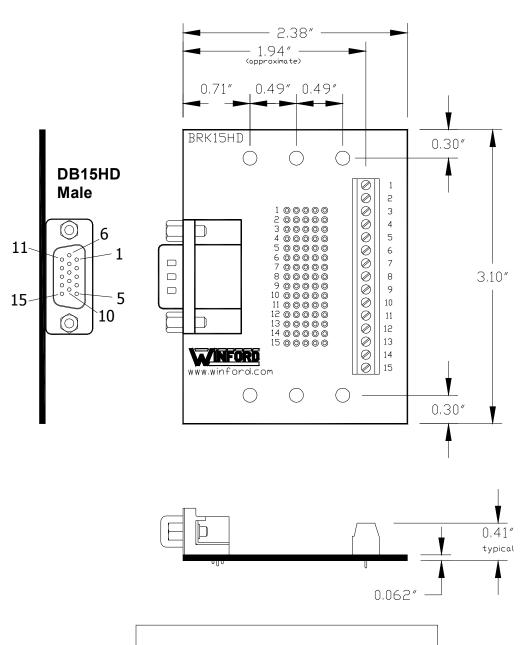

# **BRK15HDM Rev A Datasheet**

- O MOUNTING HOLE, 0.15" DIA
- ◎ SOLDER PAD W/ 0.05" DIA HOLE

### **BRK15HDM Rev A Specifications**

| Ambient Temperature | -20°C to 85°C                        |
|---------------------|--------------------------------------|
| Ambient Humidity    | 10% to 90% RH, non-condensing        |
| Voltage             | 200V maximum between any two signals |
| Continuous Current  | 1.5A maximum on any signal           |
| Screw Terminal Size | Accepts 16 - 26 AWG wire             |