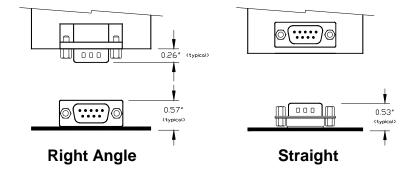

Rev A Datasheet**



- O MOUNTING HOLE, 0.15" DIA
- ◎ SOLDER PAD W/ 0.05" DIA HOLE

### **BRK15HDM Rev A Specifications**

| Ambient Temperature | -20°C to 85°C                        |
|---------------------|--------------------------------------|
| Ambient Humidity    | 10% to 90% RH, non-condensing        |
| Voltage             | 200V maximum between any two signals |
| Continuous Current  | 1.5A maximum on any signal           |
| Screw Terminal Size | Accepts 16 - 26 AWG wire             |

## **Part Number Ordering Information**



### 1. Connector Positions

- **9** DB9
- **15** DB15 (two-row)
- **15HD** DB15 High Density (three-row)
- **25** DB25
- **37** DB37

#### 2. Connector Gender

- **M** Male (Plug)
- F Female (Socket)

### 3. Connector Style

- R Right Angle
- S Straight



## 4. Mounting Option

- FT Rubber Feet on bottom side of PCB
- **DIN** DIN Rail Mounting Clips



DIN Clip Mounting Option

#### **BRK15HDM Stocked Part Numbers**

The following part numbers represent standard options and are stocked:

- BRK15HDM-R-FT
- BRK15HDM-R-DIN

For parts other than BRK15HDM-\*, please see the other datasheets for a list of stocked part numbers.

#### **Notice**

Winford Engineering, LLC does not authorize any of its products for use in military, medical or other life-critical systems and/or devices. Life-critical devices/systems include devices or systems which, a) are intended for surgical implantation into the body, or b) support or sustain life and whose failure to perform can be reasonably expected to result in injury. Winford Engineering, LLC products are n