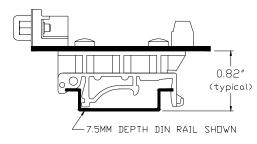

## 4. Mounting Option

- FT Rubber Feet on bottom side of PCB
- **DIN** DIN Rail Mounting Clips

DIN Clip Mounting Option