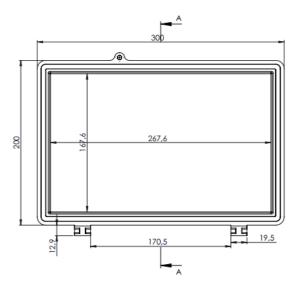

e connector for LoRa applications or second cord grip, mounting ears for wall mounting.







- · Compatibility: All CloudGate models
- Operating Temperature range: -30°C 85°C
- Housing material: ASA (UV Protection)
- Environmental rating: IP68
- Mounting: Aluminum Wall Mount or Optional Pole Mount
- Dimensions: 20x30x13 cm
- Optional N-Type Male connector for LoRa



#### Applications:

- · Smart Cities
- Outdoor Communication Towers
- Greenhouses
- Factories
- Buildings
- Warehouses
- Transportation





CloudGate CG1000 outdoor enclosure provides excellent protection in wet and dusty environments for electronic components. IP68 standard ensures internal electronics stay safe in harsh conditions.



# **CG1000 - IP68 Enclosure Dimensions**

# **Assembly**





# **Body**





## Cover