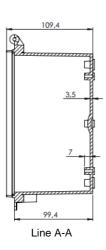

tional N-Type connector for LoRa applications or second cord grip, mounting ears for wall mounting.







- · Compatibility: All CloudGate models
- Operating Temperature range: -30°C 85°C
- Housing material: ASA (UV Protection)
- Environmental rating: IP68
- Mounting: Aluminum Wall Mount or Optional Pole Mount
- Dimensions: 20x30x13 cm
- Optional N-Type Male connector for LoRa



#### Applications:

- · Smart Cities
- Outdoor Communication Towers
- Greenhouses
- Factories
- Buildings
- Warehouses
- Transportation





CloudGate CG1000 outdoor enclosure provides excellent protection in wet and dusty environments for electronic components. IP68 standard ensures internal electronics stay safe in harsh conditions.



# **CG1000 - IP68 Enclosure Dimensions**

# **Assembly**





# **Body**





## Cover