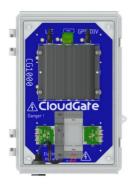

CloudGate CG1000 Outdoor Enclosure is rated to IP68. It consists of the enclosure, backplate board with DIN rail, cord grip for power cable, optional circuit breaker and power supply for AC operation, optional N-Type connector for LoRa applications or second cord grip, mounting ears for wall mounting.

# **Body**