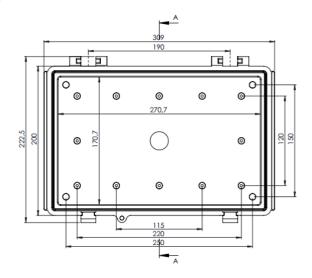

# **CG1000 - IP68 Enclosure Dimensions**

- · Compatibility: All CloudGate models
- Operating Temperature range: -30°C 85°C
- Housing material: ASA (UV Protection)
- Environmental rating: IP68
- Mounting: Aluminum Wall Mount or Optional Pole Mount
- Dimensions: 20x30x13 cm
- Optional N-Type Male connector for LoRa