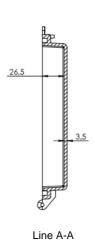

connector for LoRa applications or second cord grip, mounting ears for wall mounting.







- · Compatibility: All CloudGate models
- Operating Temperature range: -30°C 85°C
- Housing material: ASA (UV Protection)
- Environmental rating: IP68
- Mounting: Aluminum Wall Mount or Optional Pole Mount
- Dimensions: 20x30x13 cm
- Optional N-Type Male connector for LoRa



#### Applications:

- · Smart Cities
- Outdoor Communication Towers
- Greenhouses
- Factories
- Buildings
- Warehouses
- Transportation





CloudGate CG1000 outdoor enclosure provides excellent protection in wet and dusty environments for electronic components. IP68 standard ensures internal electronics stay safe in harsh conditions.



# **CG1000 - IP68 Enclosure Dimensions**

# **Assembly**





# **Body**





## Cover