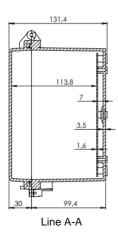

# **CG1000 - IP68 Enclosure Dimensions**

- · Compatibility: All CloudGate models
- Operating Temperature range: -30°C 85°C
- Housing material: ASA (UV Protection)
- Environmental rating: IP68
- Mounting: Aluminum Wall Mount or Optional Pole Mount
- Dimensions: 20x30x13 cm
- Optional N-Type Male connector for LoRa