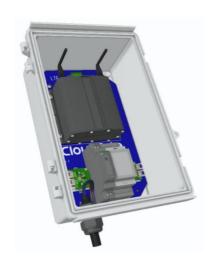

### **CG1000 Outdoor CloudGate Enclosure**

CloudGate CG1000 Outdoor Enclosure is made of high-quality, ultraviolet and water resistant ASA material for protection of Option CloudGate cellular gateways in outdoor environments.

CloudGate CG1000 Outdoor Enclosure is rated to IP68. It consists of the enclosure, backplate board with DIN rail, cord grip for power cable, optional circuit breaker and power supply for AC operation, optional N-Type connector for LoRa applications or second cord grip, mounting ears for wall mounting.

#### Applications:

- · Smart Cities
- Outdoor Communication Towers
- Greenhouses
- Factories
- Buildings
- Warehouses
- Transportation

CloudGate CG1000 outdoor enclosure provides excellent protection in wet and dusty environments for electronic components. IP68 standard ensures internal electronics stay safe in harsh conditions.