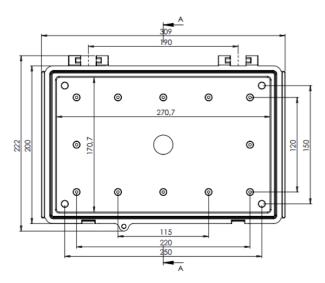

optional N-Type connector for LoRa applications or second cord grip, mounting ears for wall mounting.







- · Compatibility: All CloudGate models
- Operating Temperature range: -30°C 85°C
- Housing material: ASA (UV Protection)
- Environmental rating: IP68
- Mounting: Aluminum Wall Mount or Optional Pole Mount
- Dimensions: 20x30x13 cm
- Optional N-Type Male connector for LoRa



#### Applications:

- · Smart Cities
- Outdoor Communication Towers
- Greenhouses
- Factories
- Buildings
- Warehouses
- Transportation





CloudGate CG1000 outdoor enclosure provides excellent protection in wet and dusty environments for electronic components. IP68 standard ensures internal electronics stay safe in harsh conditions.



# **CG1000 - IP68 Enclosure Dimensions**

# **Assembly**





# **Body**





## Cover