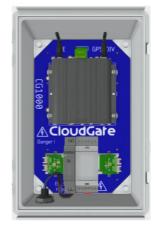

CloudGate CG1000 Outdoor Enclosure is rated to IP68. It consists of the enclosure, backplate board with DIN rail, cord grip for power cable, optional circuit breaker and power supply for AC operation, optional N-Type connector for LoRa applications or second cord grip, mounting ears for wall mounting.

#### Applications:

- · Smart Cities
- Outdoor Communication Towers
- Greenhouses
- Factories
- Buildings
- Warehouses
- Transportation

CloudGate CG1000 outdoor enclosure provides excellent protection in wet and dusty environments for electronic components. IP68 standard ensures internal electronics stay safe in harsh conditions.