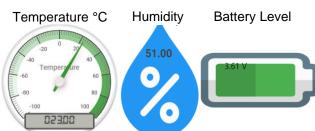

## **Temperature & Humidity Sensor Specifications:**

- Fully Calibrated
- Temperature Accuracy Tolerance: ±0.2 °C
- Humidity Accuracy Tolerance: ±0.2 RH
- Temperature Measurement Range: -40°C, 125°C