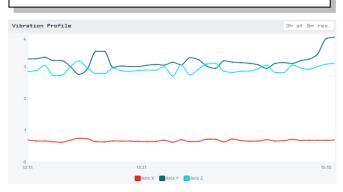

If the sensor moves then, the sensor can detect the acceleation in X, Y and Z axis.

**Predictive Maintenance** 

# The sensor reports 5 parameters:

- Accelaration in X axis
- · Accelaration in Y axis
- Accelaration in Z axis
- Temperature of the sensor
- Battery level

All data can be visualizing easily on the cloud