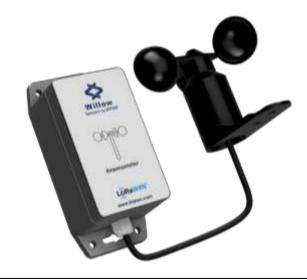

## **Outdoor LoRaWAN Anemometer**

The sensor is compatible with LoRaWAN and has an ultra-long-range and ultra-long battery life. The sensor measures the wind speed of outdoor environments.

LoRaWAN Anemometer is designed to measure the surrounding environment parameters including wind speed. The sensor can work in harsh environments.

#### **Specifications:**

- 868/915 MHz LoRaWAN protocol
- Up to 15 km communications distance
- Up to 10 years of battery life
- Low power consumption; sleep current 1.5uA
- Customizable instant status notification
- Wall mountable Enclosure
- LoRaWAN Downlink Support

### The sensor specifications:

• Test Range: 0.5m/s to 50m/s

Minimum wind speed measured: 0.2 m/s

• Resolution: 0.1m/s

• Accuracy: 1 meter / sec in worst case

Max Wind Speed: 70m/s