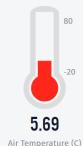

## The sensor reports 5 parameters:

- eCO2 (equivalent CO2)
- Temperature and Humidity
- Temperature of the sensor
- · Battery level

All data can be visualizing easily on the cloud

""