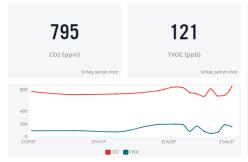

## The sensor reports 5 parameters:

- eCO2 (equivalent CO2)
- Temperature and Humidity
- Temperature of the sensor
- · Battery level

All data can be visualizing easily on the cloud

""