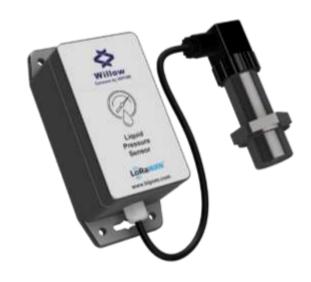

## **IP67 LoRaWAN Liquid Pressure Sensor**

The sensor is compatible with LoRaWAN and has an ultra-long range and ultra-long battery life. The sensor measures the liquid pressure on the pipe or tank system of industrial environments.

Willow Liquid Pressure Sensor uses the LoRaWAN communication protocol to remotely monitor the liquid pressure in the harsh environments.