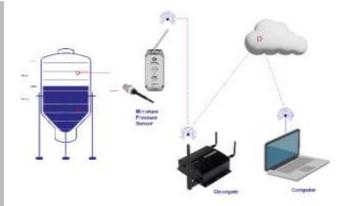

The sensor reports 3 parameters:

- 1. Pipeline Pressure Level
- 2. Tank Pressure Level
- 3. Battery level

All data can be visualize easily on the cloud.