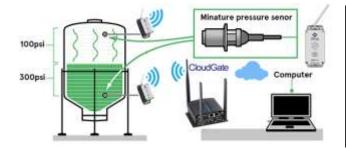

The sensor reports 3 parameters:

- 1. Pipeline Pressure Level
- 2. Tank Pressure Level
- 3. Battery level

All data can be visualize easily on the cloud.