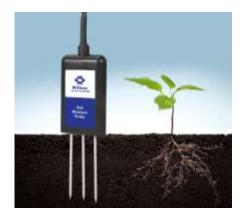

## Outdoor LoRaWAN Soil Moisture Sensor

The sensor is compatible with LoRaWAN and has an ultra-long range and ultra-long battery life. The sensor measures the air quality level of indoor environments.

The sensor is designed to measure the temperature of the soil and soil moisture and send the data from the LoRaWAN network. The suggested soil moisture sensor measuring range is 30-meter radius.

## The sensor reports 4 parameters:

- Soil Moisture
- Soil Temperature
- Sensor Internal Temperature
- Battery level

All data can be visualizing easily on the cloud