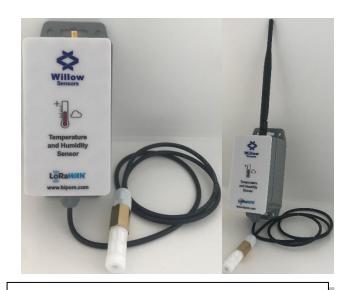

## **IP67 LoRaWAN Temperature & Humidity Sensor**

The sensor is compatible with LoRaWAN and has ultra-long range and ultra-long battery life. The sensor measures the temperature and humidity level of outdoor environments.

Willow Temperature and Humidity Sensor uses the LoRaWAN communication protocol to remotely monitor the situation at outdoor.

## **Specifications:**

- 868/915 MHz LoRaWAN protocol
- Up to 15 km communications distance
- Up to 10 years of battery life
- Low power consumption; sleep current 1.5uA
- Customizable instant status notification
- Wall mountable IP67 Enclosure
- LoRaWAN Downlink Support