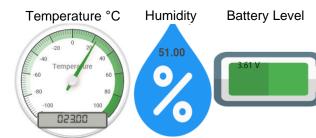

## **Temperature & Humidity Sensor Specifications:**

Fully Calibrated

Temperature Accuracy Tolerance: ±0.2 °C

• Humidity Accuracy Tolerance: ±0.2 RH

Temperature Measurement Range: -20°C, 80°C

Humidity Measurement Range: 0 - 100 RH