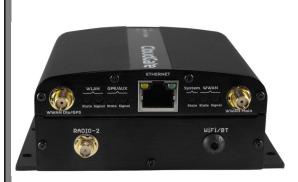

#### **CloudGate Base Unit Features:**

- Fast Cortex processor
- Linux OpenWRT development platform
- CloudGate Universe provisioning server
- 10/100 Mbps RJ45 Ethernet Connector
- . Global Positioning System (GPS)
- Optional Wi-Fi Card available
- Dual Expansion card slots .
- Case size: 115 mm × 105 mm × 45 mm
- Temperature Range: -30° to 70°Celsius
- Certification: CE/FCC/IC