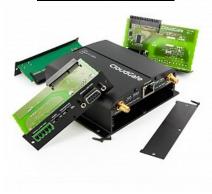

### Plug-In Peripherals

### Ordering Information:

CG9104-xxxMT-A peripheral board with Monnit<sup>™</sup> ALTA module where xxx=433.868 or 900 based on frequency

CG9104-xxxMT-SK includes CloudGate, antennas, adapter and peripheral board with Monnit™ ALTA module