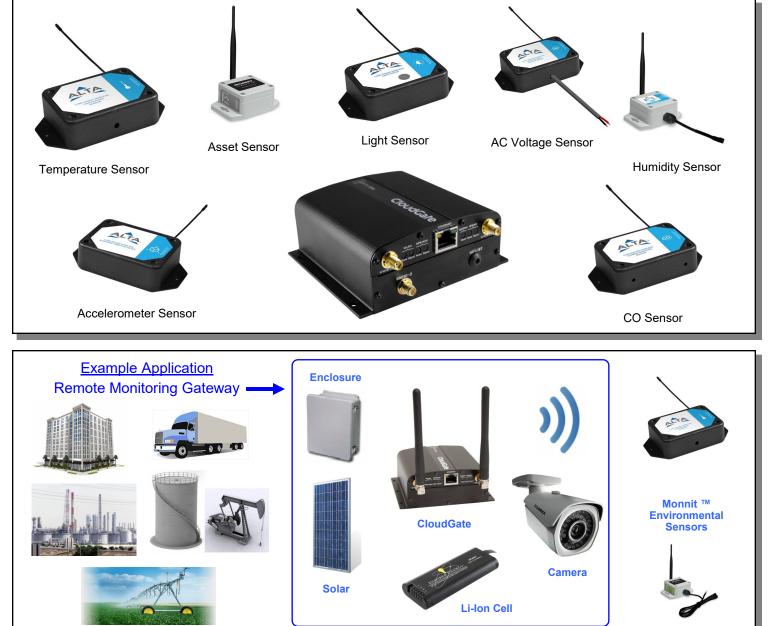

#### **Example Applications:**

- Oil and Gas Monitoring •
  - Irrigation

•

•

- Generator Set Monitoring
- Energy Monitoring
- Utility Meter Remote Monitoring
- **Factory Automation**
- Vibration Monitoring
- Sensor Networks
- **Medical Devices**
- Asset Tracking

## CloudGate Monnit<sup>™</sup>Sensor System