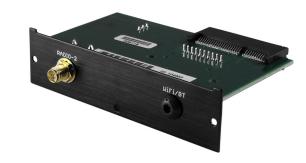

## CloudGate CG9104-900MT-A

Cellular to Monnit™ ALTA interface

CloudGate M2M LTE gateway is certified on all major US cellular operators with global versions available. The CG9104-900MT-A peripheral board connects the popular 433 MHz, 868 MHz and 900 MHz Monnit™ ALTA sensors to CloudGate.

#### 900MT Features:

- Monnit<sup>™</sup> RFSC Wireless Module
- Temperature Range: -30° to 70°Celsius
- One Reverse SMA (male) connector for antenna
- Use with stub antenna or extender cable
- Powers from CloudGate
- Low power consumption: Under 100mA
- Power on/off under software control
- Uses FCC Certified module from Monnit™