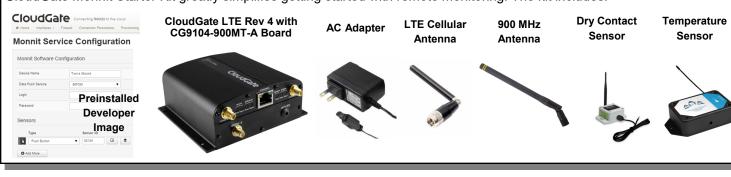

# CloudGate Monnit <sup>™</sup> Starter Kit

CloudGate Monnit Starter Kit greatly simplifies getting started with remote monitoring. The kit includes: