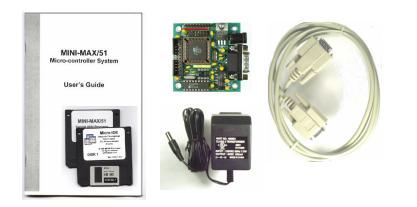

MINI-MAX/51-C is a powerful, yet easy-to-use microcomputer system based on the latest generation of flash-based 8051 micro-controllers from ATMEL.

MINI-MAX/51-C is fully assembled and ready to use out of the box. MINI-MAX/51-C has 64K of flash memory that can store thousands of lines of BASIC, C or 8051 Assembly language programs. Program execution speeds reach over 2 million instructions per second. Programs are downloaded into the MINI-MAX/51 with a personal computer through the RS232 serial (COM) port. Downloads typically take only few seconds.

## MINI-MAX/51-C Board Features:

- ATMEL AT89C51RD2 micro-controller
- 64K Flash program memory, 2048 bytes data RAM
- 512-byte serial EEPROM ( Optional up to 128Kbyte EEPROM )
- RS232 Serial Port
- 32 Digital Input/Output Lines
- LCD, keypad and expansion connectors
- In-system programming/debugging
- Powerful yet affordable development software options include Micro-IDE, Micro C Compiler, BASCOM51 BASIC Compiler, serial loader, simulator and debugger.
- Unregulated 6-12 Volts DC operation.
- 22.1184 MHz clock speed.
- Technical Manual and Circuit schematics are provided.
- 6 Volts DC Adapter, serial cable and serial downloader included.
- 8051 Training Kit based on MINI-MAX/51-C is available.