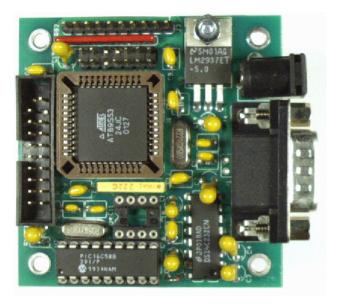

## MINI-MAX/51-C Board Features:

- ATMEL AT89C51RD2 micro-controller
- 64K Flash program memory, 2048 bytes data RAM
- 512-byte serial EEPROM ( Optional up to 128Kbyte EEPROM )
- RS232 Serial Port
- 32 Digital Input/Output Lines
- LCD, keypad and expansion connectors
- In-system programming/debugging
- Powerful yet affordable development software options include Micro-IDE, Micro C Compiler, BASCOM51 BASIC Compiler, serial loader, simulator and debugger.
- Unregulated 6-12 Volts DC operation.
- 22.1184 MHz clock speed.
- Technical Manual and Circuit schematics are provided.
- 6 Volts DC Adapter, serial cable and serial downloader included.
- 8051 Training Kit based on MINI-MAX/51-C is available.