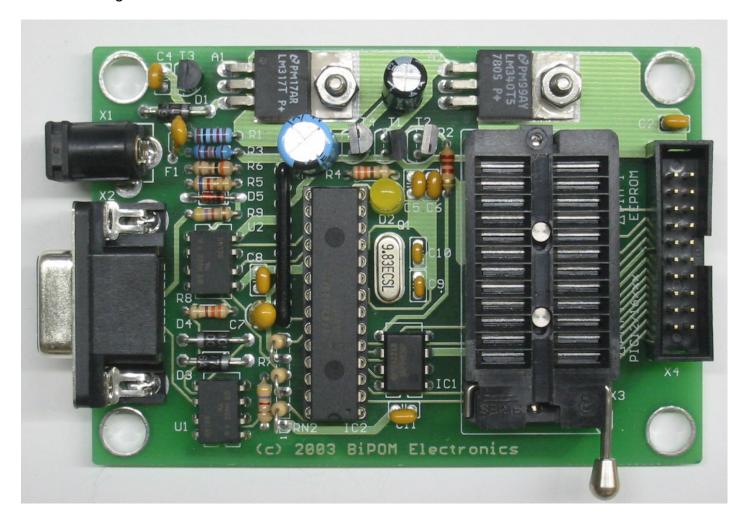

## PCARD-1

Low-cost Programmer for PIC® Microcontrollers and Serial EEPROM's

- Program, Read, Verify, Blank Check and Erase operations for hundreds of devices including Microchip PIC® 12 and 16 family micro-controllers, 24XX and 93XX serial EEPROM's.
- Support for One Time Programmable (OTP), Ultraviolet Erasable and Flash parts.
- Full support for Special Function Area, Data Memory, Program Memory.
- Support for 28-pin and 40-pin devices, surface mount packages through optional adapter modules.
- Windows-based program with graphical user interface (Windows 95/98/ME/NT/2000/XP/Vista).
- Operation through RS232 serial port. Optically isolated from host PC for safe operation.
- In-system programming header for programming PIC devices on a target board.
- Batch Operation.
- 90-day warranty, technical support. Free software upgrades through our web site.
- BIN and HEX file format support. Hex Editor with Locate and Fill features.
- Serial Cable and Power Supply included.