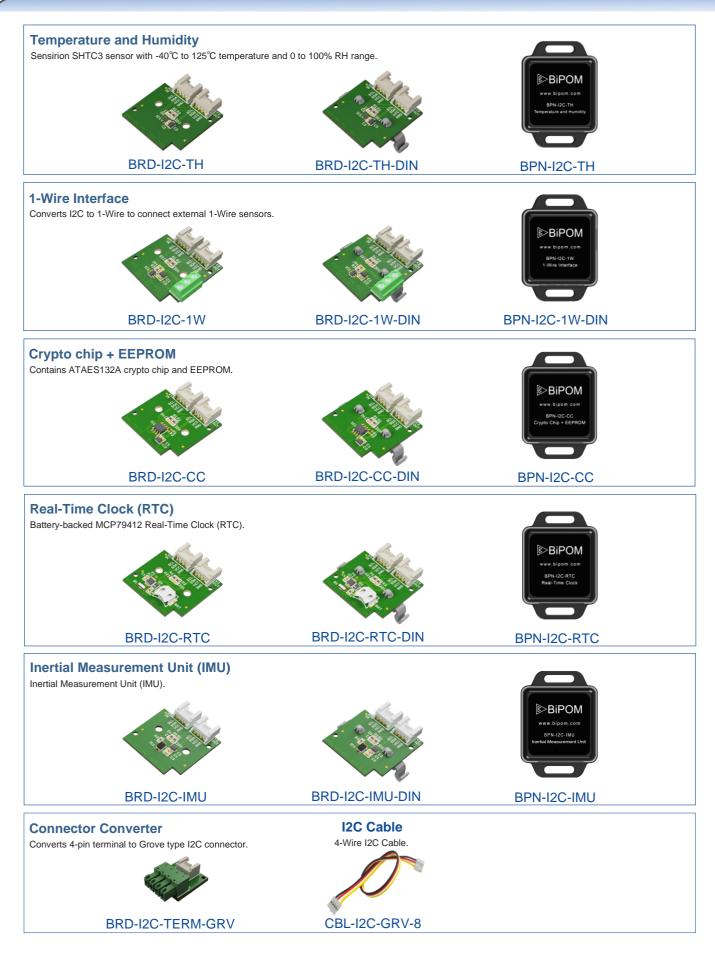

## CloudGate Mini I2C Peripherals

| MODEL                     | PART NUMBER      | ТҮРЕ                     | MANUFACTURER |
|---------------------------|------------------|--------------------------|--------------|
| Temperature + Humidity    | BRD-I2C-TH       | Board                    | BiPOM        |
| Temperature + Humidity    | BRD-I2C-TH-DIN   | Board with DIN rail clip | BiPOM        |
| Temperature + Humidity    | BPN-I2C-TH       | With Enclosure           | BiPOM        |
| 1-Wire                    | BRD-I2C-1W       | Board                    | BiPOM        |
| 1-Wire                    | BRD-I2C-1W-DIN   | Board with DIN rail clip | BiPOM        |
| 1-Wire                    | BPN-I2C-1W       | With Enclosure           | BiPOM        |
| Crypto Chip + EEPROM      | BRD-I2C-CC       | Board                    | BiPOM        |
| Crypto Chip + EEPROM      | BRD-I2C-CC-DIN   | Board with DIN rail clip | BiPOM        |
| Crypto Chip + EEPROM      | BPN-I2C-CC       | With Enclosure           | BiPOM        |
| Real-Time Clock           | BRD-I2C-RTC      | Board                    | BiPOM        |
| Real-Time Clock           | BRD-I2C-RTC-DIN  | Board with DIN rail clip | BiPOM        |
| Real-Time Clock           | BPN-I2C-RTC      | With Enclosure           | BiPOM        |
| Internal Measurement Unit | BRD-I2C-IMU      | Board                    | BiPOM        |
| Internal Measurement Unit | BRD-I2C-IMU-DIN  | Board with DIN rail clip | BiPOM        |
| Internal Measurement Unit | BPN-I2C-IMU      | With Enclosure           | BiPOM        |
| Connector Converter       | BRD-I2C-TERM-GRV | Board                    | BiPOM        |
| I2C Cable (8 inches)      | CBL-I2C-GRV-8    | Cable                    | BiPOM        |