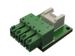

#### **Connector Converter**

Converts 4-pin terminal to Grove type I2C connector.

**BRD-I2C-TERM-GRV** 