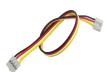

### Temperature and Humidity

Sensirion SHTC3 sensor with -40°C to 125°C temperature and 0 to 100% RH range.







**BRD-I2C-TH-DIN** 



BPN-I2C-TH

#### 1-Wire Interface

Converts I2C to 1-Wire to connect external 1-Wire sensors.



BRD-I2C-1W



BRD-I2C-1W-DIN



BPN-I2C-1W-DIN

## Crypto chip + EEPROM

Contains ATAES132A crypto chip and EEPROM.



BRD-I2C-CC



**BRD-I2C-CC-DIN** 



BPN-I2C-CC

# Real-Time Clock (RTC)

Battery-backed MCP79412 Real-Time Clock (RTC).



**BRD-I2C-RTC** 



**BRD-I2C-RTC-DIN** 



**BPN-I2C-RTC** 

#### **Connector Converter**

Converts 4-pin terminal to Grove type I2C connector.



**BRD-I2C-TERM-GRV** 

#### **I2C Cable**

4-Wire I2C Cable.



CBL-I2C-GRV-8

# www.bipom.com

# BiPOM Electronics, Inc. CloudGate Mini I2C Peripherals



| MODEL                  | PART NUMBER      | ТҮРЕ                     | MANUFACTURER |
|------------------------|------------------|--------------------------|--------------|
| Temperature + Humidity | BRD-I2C-TH       | Board                    | BiPOM        |
| Temperature + Humidity | BRD-I2C-TH-DIN   | Board with DIN rail clip | BiPOM        |
| Temperature + Humidity | BPN-I2C-TH       | With Enclosure           | BiPOM        |
| 1-Wire                 | BRD-I2C-1W       | Board                    | BiPOM        |
| 1-Wire                 | BRD-I2C-1W-DIN   | Board with DIN rail clip | BiPOM        |
| 1-Wire                 | BPN-I2C-1W       | With Enclosure           | BiPOM        |
|