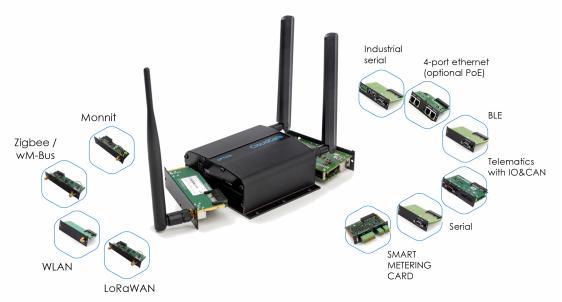

#### **More Peripherals Than Any Other Gateway**

#### Wireless Modes:

- Cellular
- WiFi
- Bluetooth
- Ziabee™
- Monnit<sup>™</sup>
- GPS
- LoRa
- SiFlex