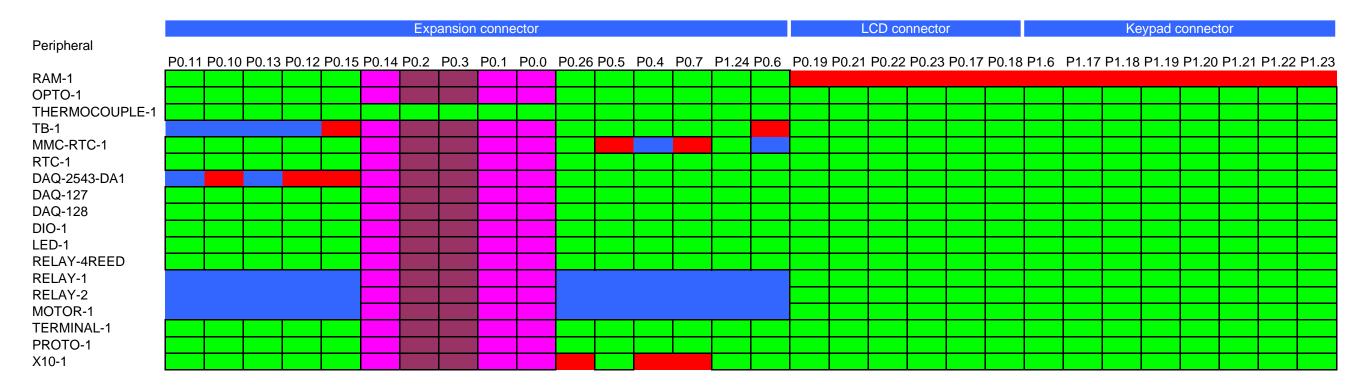

## MINI-MAX System Peripheral Board Port Assignments

Legends:

Port available

Port available by proper choice of jumpers on the board

Port is available as a common resource for dedicated function such as I2C.

Port is used by this peripheral

Port is used by the microcontroller board

## MINI-MAX/51-C2, MINI-MAX/51-D, MINI-MAX/51-E, MINI-MAX/51-F, PRO-MAX boards



Legends:

Port available

Port available by proper choice of jumpers on the board

Port is available as a common resource for dedicated function such as I2C.

Port is used by this peripheral

Port is used by the microcontroller board

## MINI-MAX/ARM-C and MINI-MAX/ARM-E boards