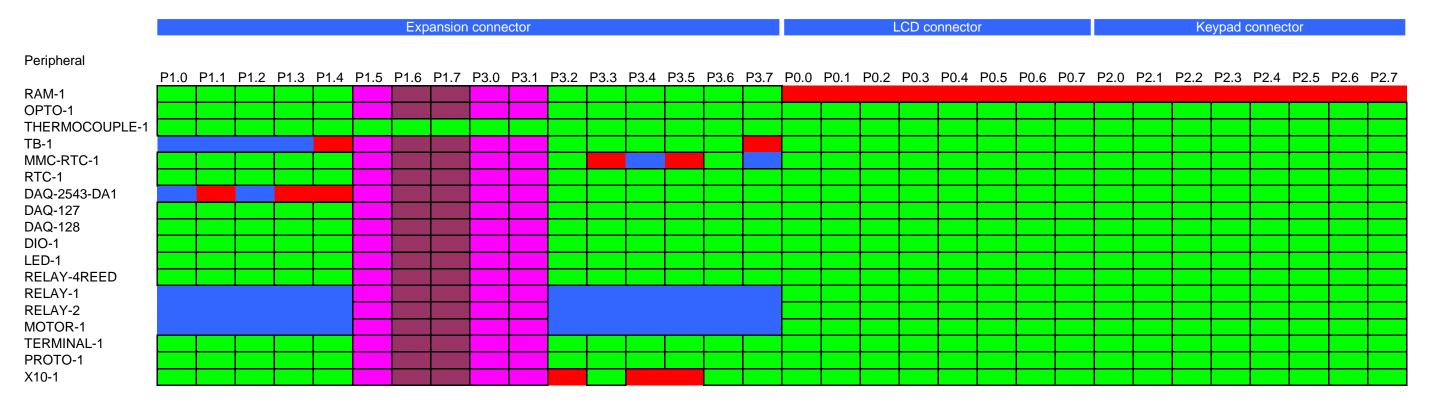

## MINI-MAX System Peripheral Board Port Assignments

Legends:

Port available

Port available by proper choice of jumpers on the board

Port is available as a common resource for dedicated function such as I2C.

Port is used by this peripheral

Port is used by the microcontroller board

## MINI-MAX/51-C2, MINI-MAX/51-D, MINI-MAX/51-E, MINI-MAX/51-F, PRO-MAX boards

Legends:

Port available

Port available by proper choice of jumpers on the board

Port is available as a common resource for dedicated function such as I2C.