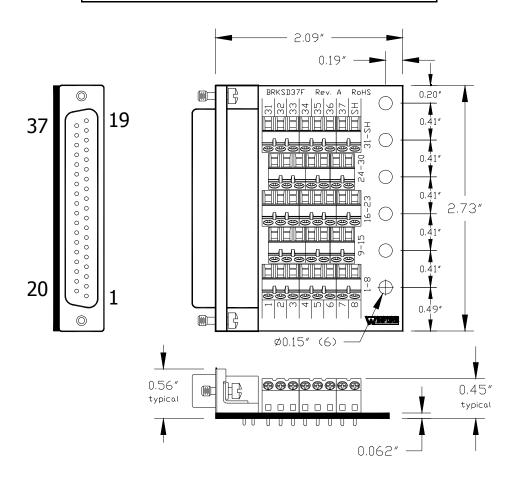

# **BRKSD37F Rev A Datasheet**

# **BRKSD37F Rev A Specifications**

| Ambient Temperature | -20°C to 85°C                        |
|---------------------|--------------------------------------|
| Ambient Humidity    | 10% to 90% RH, non-condensing        |
| Voltage             | 200V maximum between any two signals |
| Continuous Current  | 2.25A maximum on any signal          |
| Screw Terminal Size | Accepts 16 - 26 AWG wire             |

### 1. Connector Positions

• **9** DB9

• **15** DB15

• **15HD** DB15 High Density

• **25** DB25

• **26HD** DB26 High Density

• **37** DB37

• 44HD DB44 High Density

## 3. Connector Style and Hardware

• C Right Angle with Captive Male Screws

• R Right Angle with Jack Screws

**Jack Screws** 

#### **BRKSD37F Stocked Part Numbers**

The following part numbers represent standard options and are stocked:

- BRKSD37F-C
- BRKSD37F-R

For parts other than BRKSD37F-\*, please see the other datasheets for a list of stocked part numbers.